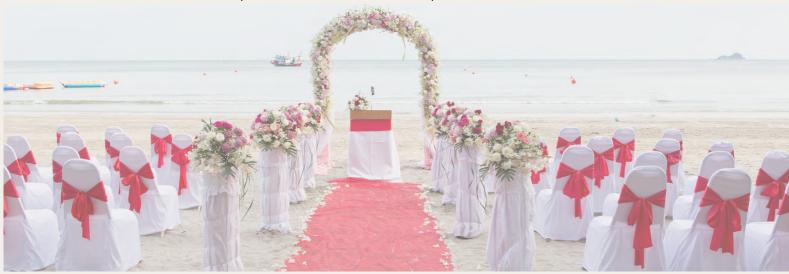

#### **DURING**

 Master of ceremonies to conduct the ceremony (Thai English-speaking provides, Another language on request)

• Welcome garland and special Thai hand fan for guests (for 20 persons)

- Tradition Thai style ceremony at the poolside desk
  - "Khan Maak Procession"
    - Traditional Thai long drum parade with Thai dancers
    - Khan Maak set
    - Barring the Groom to walk pass the symbolic "doors"
  - Make Merit to start the ceremony (Religious ceremony)
    - Three monks (Buddhist monks to perform the ceremony)
    - Three sets of food alms (Food and hampers donation to monks)
    - Set-up for monks
  - o "Rod Num Sung" Traditional water blessing ceremony
    - Water blessing set
- Western Vows at the beach venue
  - o Wedding celebrant to conduct the ceremony
  - Western vows ceremony
- Flower arrangement
  - o Traditional Thai floral garlands for bride and groom
  - Flower arch / wedding gazebo
  - Deluxe flower decorations in all areas
  - Unique floral ring holder
- 2-tiers (4 pounds) celebration cake
- Prana wedding Certificate (not legally binding)
- Refreshments for all guests during ceremony
- Instrumental Thai music (music background ceremony)