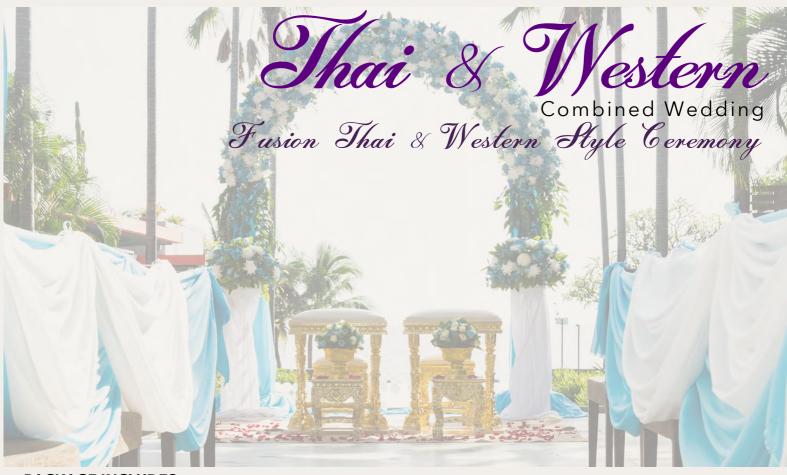

#### **DURING**

 Master of ceremonies to conduct the ceremony (Thai English-speaking provides, Another language on request)

• Welcome garland and special Thai hand fan for guests (for 20 persons)

- Tradition Thai style ceremony at the poolside desk
  - "Khan Maak Procession"
    - Traditional Thai long drum parade with Thai dancers
    - Khan Maak set
    - Barring the Groom to walk pass the symbolic "doors"
  - Make Merit to start the ceremony (Religious ceremony)
    - Three monks (Buddhist monks to perform the ceremony)
    - Three sets of food alms (Food and hampers donation to monks)
    - Set-up for monks
  - o "Rod Num Sung" Traditional water blessing ceremony
    - Water blessing set
- Western Vows at the beach venue
  - o Wedding celebrant to conduct the ceremony
  - Western vows ceremony
- Flower arrangement
  - o Traditional Thai floral garlands for bride and groom
  - Flower arch / wedding gazebo
  - Deluxe flower decorations in all areas
  - Unique floral ring holder
- 2-tiers (4 pounds) celebration cake
- Prana wedding Certificate (not legally binding)
- Refreshments for all guests during ceremony
- Instrumental Thai music (music background ceremony)